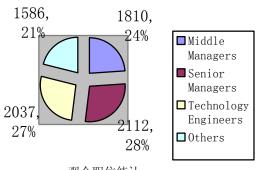

#### 4. Job Title of Visitors

| Middle managers | Senior Managers | Technology<br>Engineers | Others |
|-----------------|-----------------|-------------------------|--------|
| 1810            | 2112            | 2037                    | 1586   |

观众职位统计

- 5 Purpose of Visit
- 2.51 Appraise the show to decide if exhibit in future
- 2.52 Attend the conference and forum
- 2.53. Seek for agents
- 2.54 Seek for cooperation
- 2.55 Sales
- 2.56 Collect information.
- 2.57 Study
- 2.58 Purchase
- 2.59 Others