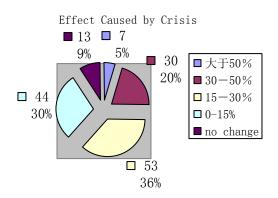

### 3. The orders' lost due to economic crisis

| Over 50% | 30-50% | 15-30% | 0-15% | No change |
|----------|--------|--------|-------|-----------|
| 7        | 30     | 53     | 44    | 13        |
| 5%       | 20%    | 36%    | 30%   | 9%        |