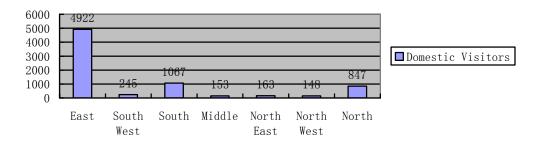

#### 2. Domestic Visitors

| East  | South-West | South | Mid-China | North | North | North |
|-------|------------|-------|-----------|-------|-------|-------|
| China | China      | China |           | East  | West  | China |
|       |            |       |           | China | China |       |
| 4922  | 245        | 1067  | 153       | 163   | 148   | 847   |

Domestic Visitors