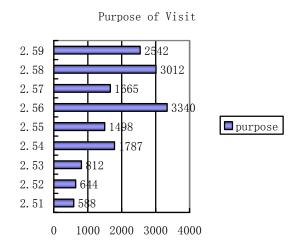

观众职位统计

- 5 Purpose of Visit
- 2.51 Appraise the show to decide if exhibit in future
- 2.52 Attend the conference and forum
- 2.53. Seek for agents
- 2.54 Seek for cooperation
- 2.55 Sales
- 2.56 Collect information.
- 2.57 Study
- 2.58 Purchase
- 2.59 Others