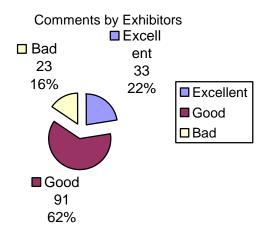

This time we received 147 completed feedbacks from exhibitors. The comments on the show by exhibitors as following:

#### 1. Comments on the show:

| Excellent |     | Good |     | Bad |     |
|-----------|-----|------|-----|-----|-----|
| 33        | 22% | 91   | 62% | 23  | 16% |