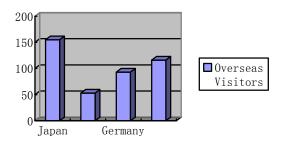

#### 1. Overseas Visitors

| Japan | USA | Germany | Others |
|-------|-----|---------|--------|
| 155   | 53  | 93      | 116    |
| 37%   | 13% | 22%     | 28%    |

Overseas Visitors

JFMA and JFA have organized two delegations altogether 23 people to visit the show. General Secretary Mr.Zhang Jin, Deputy General Secrectary Mr.Qi Junhe recepted these delegates.