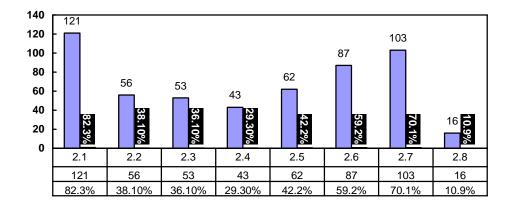

#### 2. Purpose:

| 2.1 Show new products and sales; | 121 |
|----------------------------------|-----|
| 2.2 Compete with rivals;         | 56  |
| 2.3 seek for agents;             | 53  |
| 2.4 technology Investigation;    | 43  |
| 2.5 Meet counterparts;           | 62  |
| 2.6 Build images;                | 87  |
| 2.7 Study the market;            | 103 |
| 2.8 others                       | 16  |

### Purpose of Exhibitors

In the depression of global economy, most exhibitors are eager to maintain market share and want to know the general situation of the industry. CCMI will collect all useful investigation and study reports, and deliver them to exhibitors via newsletters.